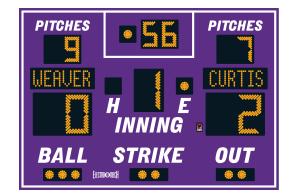

## **MODEL LX1162-ETN**

Outdoor Baseball / Softball

| Dimensions   | Weight | Cabinet Material | Caption Height | Accent Material    |
|--------------|--------|------------------|----------------|--------------------|
| 10 ft x 7 ft | 220 lb | Aluminum         | 7 in, 5 in     | 2.4 mil cast vinyl |

| Digit Height | Indicator Size | Digit Colors | Electrical        |
|--------------|----------------|--------------|-------------------|
| 18 in, 11 in | 4 in           | Amber or Red | 2.9 Amps, 120 VAC |

# **ELECTRONIC TEAM NAMES (ETNs)**

- 7-inch character height
- 9 x 32 pixel matrix
- Three character fonts
- Up to 6 characters per team

## **DIGITS / INDICATORS**

Guest Runs, Home Runs, and Inning digits are 18 inches tall, while all other digits are 11 inches tall. All indicators are 4 inches in diameter. Digits, ETN characters, and indicators are formed from matrices of super-bright, long-lasting, energy-efficient LEDs (Light Emitting Diodes). Choose either amber or red LEDs for all outdoor products. Our LED assemblies are protected by aluminum masks that allow the hard epoxy shells of the LEDs to be exposed for maximum viewing angles.